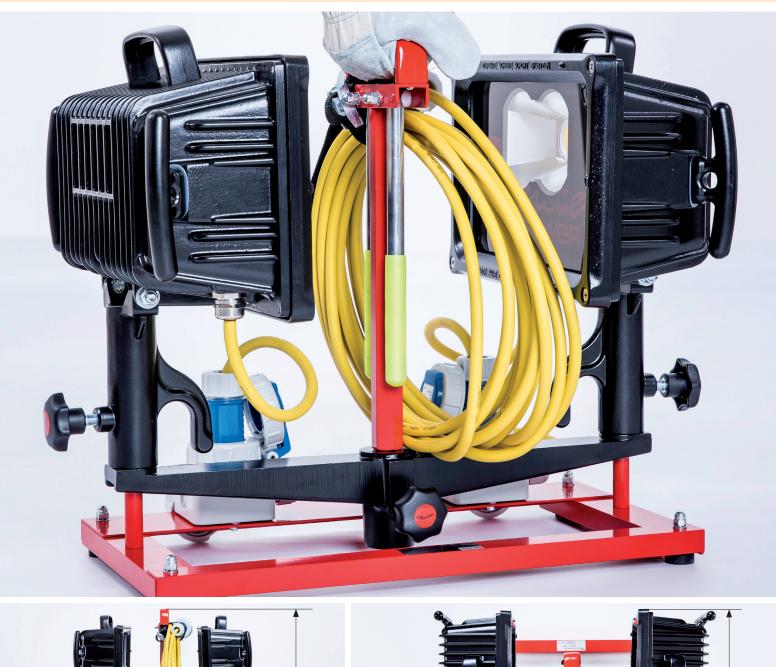

## **DUO-LIGHT 450**

Carrier module for lights with the standard centring pivot compliant with DIN 14640

03/17

| Dimensions  | Length x Width x Height: 490 x 255 x 460 mm                                       |
|-------------|-----------------------------------------------------------------------------------|
|             |                                                                                   |
| Weight      | Duo-Light 450, without accessories: approx. 3.00 kg                               |
|             | Duo-Light 450 V, with terminal block and 10 m cable: approx. 4.60 kg              |
|             | Duo-Light 450 S, with 2 Schuko sockets and 10 m cable: approx. 4.90 kg            |
|             | Duo-Light 450 S with 2 LED 90AC, 2 Schuko sockets, 10 m cable: ca. 16.00 kg       |
|             | Duo-Light 450 S with 2 LED 180AC, 2 Schuko sockets, 10 m cable: ca. 18.00 kg      |
|             |                                                                                   |
| Description | The Duo-Light carrier module can support 2 floodlights from the                   |
|             | Meister LED 90, LED 130, LED 180, BS 1000 and FS 1000 series.                     |
|             |                                                                                   |
|             | The lights can be rotated 360° without impeding each other.                       |
|             | The Duo-Light carrier module can be clipped onto any standard commercial tripod   |
|             | with the standard centring pivot compliant with DIN 14640 Ø 30 mm or set up       |
|             | securely on any substructure. Can be stowed away in a small space in the vehicle. |
|             | With the upper handle the Duo-Light can be transported by one person.             |
|             | With the both bottom-mounted, foldable handles it can be easily transported       |
|             | to the place of use by two persons.                                               |
|             |                                                                                   |