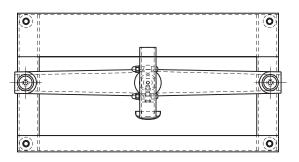

## **DUO-LIGHT 450**

Carrier module for lights with the standard centring pivot compliant with DIN 14640

03/17

| Dimensions  | Length x Width x Height: 490 x 255 x 460 mm                                       |
|-------------|-----------------------------------------------------------------------------------|
|             |                                                                                   |
| Weight      | Duo-Light 450, without accessories: approx. 3.00 kg                               |
|             | Duo-Light 450 V, with terminal block and 10 m cable: approx. 4.60 kg              |
|             | Duo-Light 450 S, with 2 Schuko sockets and 10 m cable: approx. 4.90 kg            |
|             | Duo-Light 450 S with 2 LED 90AC, 2 Schuko sockets, 10 m cable: ca. 16.00 kg       |
|             | Duo-Light 450 S with 2 LED 180AC, 2 Schuko sockets, 10 m cable: ca. 18.00 kg      |
|             |                                                                                   |
| Description | The Duo-Light carrier module can support 2 floodlights from the                   |
|             | Meister LED 90, LED 130, LED 180, BS 1000 and FS 1000 series.                     |
|             |                                                                                   |
|             | The lights can be rotated 360° without impeding each other.                       |
|             | The Duo-Light carrier module can be clipped onto any standard commercial tripod   |
|             | with the standard centring pivot compliant with DIN 14640 Ø 30 mm or set up       |
|             | securely on any substructure. Can be stowed away in a small space in the vehicle. |
|             | With the upper handle the Duo-Light can be transported by one person.             |
|             | With the both bottom-mounted, foldable handles it can be easily transported       |
|             | to the place of use by two persons.                                               |
|             |                                                                                   |