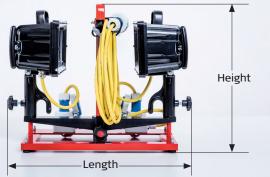

## **DUO-LIGHT 450**

Carrier module for lights with the standard centring pivot compliant with DIN 14640

03/17

| Dimensions  | Length x Width x Height: 490 x 255 x 460 mm                                       |
|-------------|-----------------------------------------------------------------------------------|
|             |                                                                                   |
| Weight      | Duo-Light 450, without accessories: approx. 3.00 kg                               |
|             | Duo-Light 450 V, with terminal block and 10 m cable: approx. 4.60 kg              |
|             | Duo-Light 450 S, with 2 Schuko sockets and 10 m cable: approx. 4.90 kg            |
|             | Duo-Light 450 S with 2 LED 90AC, 2 Schuko sockets, 10 m cable: ca. 16.00 kg       |
|             | Duo-Light 450 S with 2 LED 180AC, 2 Schuko sockets, 10 m cable: ca. 18.00 kg      |
|             |                                                                                   |
| Description | The Duo-Light carrier module can support 2 floodlights from the                   |
|             | Meister LED 90, LED 130, LED 180, BS 1000 and FS 1000 series.                     |
|             |                                                                                   |
|             | The lights can be rotated 360° without impeding each other.                       |
|             | The Duo-Light carrier module can be clipped onto any standard commercial tripod   |
|             | with the standard centring pivot compliant with DIN 14640 Ø 30 mm or set up       |
|             | securely on any substructure. Can be stowed away in a small space in the vehicle. |
|             | With the upper handle the Duo-Light can be transported by one person.             |
|             | With the both bottom-mounted, foldable handles it can be easily transported       |
|             | to the place of use by two persons.                                               |
|             |                                                                                   |