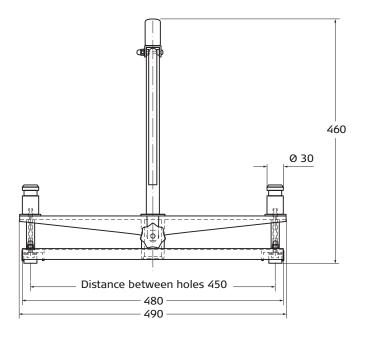

## **DUO-LIGHT 450**

Carrier module for lights with the standard centring pivot compliant with DIN 14640

03/17

| Dimensions  | Length x Width x Height: 490 x 255 x 460 mm                                       |
|-------------|-----------------------------------------------------------------------------------|
|             |                                                                                   |
| Weight      | Duo-Light 450, without accessories: approx. 3.00 kg                               |
|             | Duo-Light 450 V, with terminal block and 10 m cable: approx. 4.60 kg              |
|             | Duo-Light 450 S, with 2 Schuko sockets and 10 m cable: approx. 4.90 kg            |
|             | Duo-Light 450 S with 2 LED 90AC, 2 Schuko sockets, 10 m cable: ca. 16.00 kg       |
|             | Duo-Light 450 S with 2 LED 180AC, 2 Schuko sockets, 10 m cable: ca. 18.00 kg      |
|             |                                                                                   |
| Description | The Duo-Light carrier module can support 2 floodlights from the                   |
|             | Meister LED 90, LED 130, LED 180, BS 1000 and FS 1000 series.                     |
|             |                                                                                   |
|             | The lights can be rotated 360° without impeding each other.                       |
|             | The Duo-Light carrier module can be clipped onto any standard commercial tripod   |
|             | with the standard centring pivot compliant with DIN 14640 Ø 30 mm or set up       |
|             | securely on any substructure. Can be stowed away in a small space in the vehicle. |
|             | With the upper handle the Duo-Light can be transported by one person.             |
|             | With the both bottom-mounted, foldable handles it can be easily transported       |
|             | to the place of use by two persons.                                               |
|             |                                                                                   |