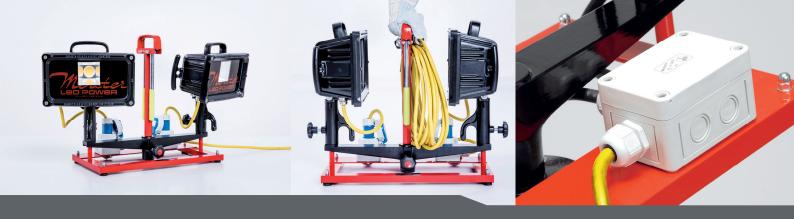

## **DUO-LIGHT 450**

Carrier module for lights with the standard centring pivot compliant with DIN 14640

03/17

| Dimensions  | Length x Width x Height: 490 x 255 x 460 mm                                       |
|-------------|-----------------------------------------------------------------------------------|
|             |                                                                                   |
| Weight      | Duo-Light 450, without accessories: approx. 3.00 kg                               |
|             | Duo-Light 450 V, with terminal block and 10 m cable: approx. 4.60 kg              |
|             | Duo-Light 450 S, with 2 Schuko sockets and 10 m cable: approx. 4.90 kg            |
|             | Duo-Light 450 S with 2 LED 90AC, 2 Schuko sockets, 10 m cable: ca. 16.00 kg       |
|             | Duo-Light 450 S with 2 LED 180AC, 2 Schuko sockets, 10 m cable: ca. 18.00 kg      |
|             |                                                                                   |
| Description | The Duo-Light carrier module can support 2 floodlights from the                   |
|             | Meister LED 90, LED 130, LED 180, BS 1000 and FS 1000 series.                     |
|             |                                                                                   |
|             | The lights can be rotated 360° without impeding each other.                       |
|             | The Duo-Light carrier module can be clipped onto any standard commercial tripod   |
|             | with the standard centring pivot compliant with DIN 14640 Ø 30 mm or set up       |
|             | securely on any substructure. Can be stowed away in a small space in the vehicle. |
|             | With the upper handle the Duo-Light can be transported by one person.             |
|             | With the both bottom-mounted, foldable handles it can be easily transported       |
|             | to the place of use by two persons.                                               |
|             |                                                                                   |