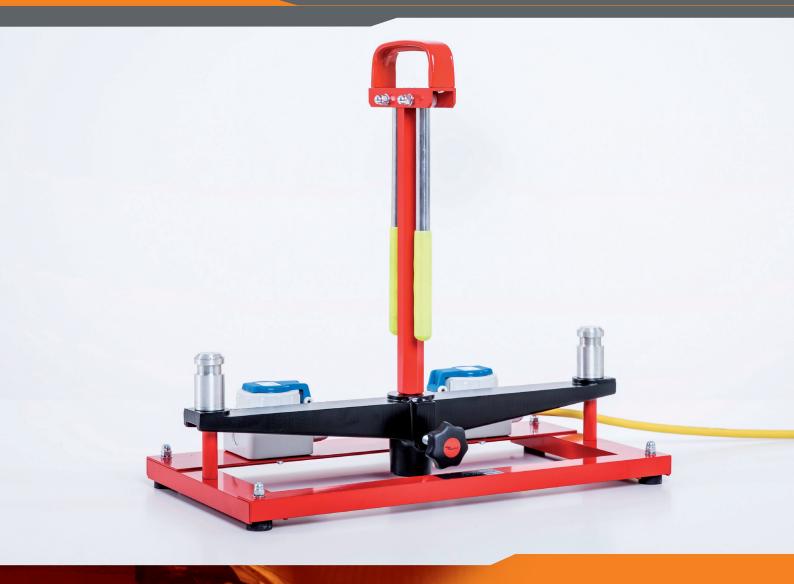

## **DUO-LIGHT 450**

Carrier module for lights with the standard centring pivot compliant with DIN 14640

03/17

| Dimensions  | Length x Width x Height: 490 x 255 x 460 mm                                       |
|-------------|-----------------------------------------------------------------------------------|
|             |                                                                                   |
| Weight      | Duo-Light 450, without accessories: approx. 3.00 kg                               |
|             | Duo-Light 450 V, with terminal block and 10 m cable: approx. 4.60 kg              |
|             | Duo-Light 450 S, with 2 Schuko sockets and 10 m cable: approx. 4.90 kg            |
|             | Duo-Light 450 S with 2 LED 90AC, 2 Schuko sockets, 10 m cable: ca. 16.00 kg       |
|             | Duo-Light 450 S with 2 LED 180AC, 2 Schuko sockets, 10 m cable: ca. 18.00 kg      |
|             |                                                                                   |
| Description | The Duo-Light carrier module can support 2 floodlights from the                   |
|             | Meister LED 90, LED 130, LED 180, BS 1000 and FS 1000 series.                     |
|             |                                                                                   |
|             | The lights can be rotated 360° without impeding each other.                       |
|             | The Duo-Light carrier module can be clipped onto any standard commercial tripod   |
|             | with the standard centring pivot compliant with DIN 14640 Ø 30 mm or set up       |
|             | securely on any substructure. Can be stowed away in a small space in the vehicle. |
|             | With the upper handle the Duo-Light can be transported by one person.             |
|             | With the both bottom-mounted, foldable handles it can be easily transported       |
|             | to the place of use by two persons.                                               |
|             |                                                                                   |