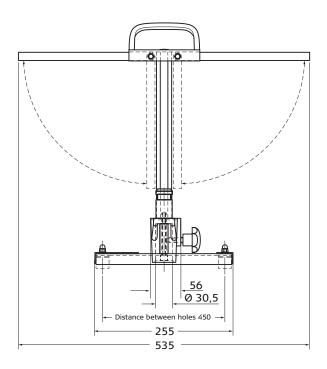

## **DUO-LIGHT 450**

Carrier module for lights with the standard centring pivot compliant with DIN 14640

03/17

| Dimensions  | Length x Width x Height: 490 x 255 x 460 mm                                       |
|-------------|-----------------------------------------------------------------------------------|
|             |                                                                                   |
| Weight      | Duo-Light 450, without accessories: approx. 3.00 kg                               |
|             | Duo-Light 450 V, with terminal block and 10 m cable: approx. 4.60 kg              |
|             | Duo-Light 450 S, with 2 Schuko sockets and 10 m cable: approx. 4.90 kg            |
|             | Duo-Light 450 S with 2 LED 90AC, 2 Schuko sockets, 10 m cable: ca. 16.00 kg       |
|             | Duo-Light 450 S with 2 LED 180AC, 2 Schuko sockets, 10 m cable: ca. 18.00 kg      |
|             |                                                                                   |
| Description | The Duo-Light carrier module can support 2 floodlights from the                   |
|             | Meister LED 90, LED 130, LED 180, BS 1000 and FS 1000 series.                     |
|             |                                                                                   |
|             | The lights can be rotated 360° without impeding each other.                       |
|             | The Duo-Light carrier module can be clipped onto any standard commercial tripod   |
|             | with the standard centring pivot compliant with DIN 14640 Ø 30 mm or set up       |
|             | securely on any substructure. Can be stowed away in a small space in the vehicle. |
|             | With the upper handle the Duo-Light can be transported by one person.             |
|             | With the both bottom-mounted, foldable handles it can be easily transported       |
|             | to the place of use by two persons.                                               |
|             |                                                                                   |