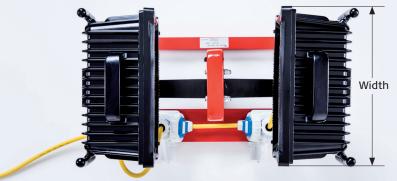

## **DUO-LIGHT 450**

Carrier module for lights with the standard centring pivot compliant with DIN 14640

03/17

| Dimensions  | Length x Width x Height: 490 x 255 x 460 mm                                       |
|-------------|-----------------------------------------------------------------------------------|
|             |                                                                                   |
| Weight      | Duo-Light 450, without accessories: approx. 3.00 kg                               |
|             | Duo-Light 450 V, with terminal block and 10 m cable: approx. 4.60 kg              |
|             | Duo-Light 450 S, with 2 Schuko sockets and 10 m cable: approx. 4.90 kg            |
|             | Duo-Light 450 S with 2 LED 90AC, 2 Schuko sockets, 10 m cable: ca. 16.00 kg       |
|             | Duo-Light 450 S with 2 LED 180AC, 2 Schuko sockets, 10 m cable: ca. 18.00 kg      |
|             |                                                                                   |
| Description | The Duo-Light carrier module can support 2 floodlights from the                   |
|             | Meister LED 90, LED 130, LED 180, BS 1000 and FS 1000 series.                     |
|             |                                                                                   |
|             | The lights can be rotated 360° without impeding each other.                       |
|             | The Duo-Light carrier module can be clipped onto any standard commercial tripod   |
|             | with the standard centring pivot compliant with DIN 14640 Ø 30 mm or set up       |
|             | securely on any substructure. Can be stowed away in a small space in the vehicle. |
|             | With the upper handle the Duo-Light can be transported by one person.             |
|             | With the both bottom-mounted, foldable handles it can be easily transported       |
|             | to the place of use by two persons.                                               |
|             |                                                                                   |