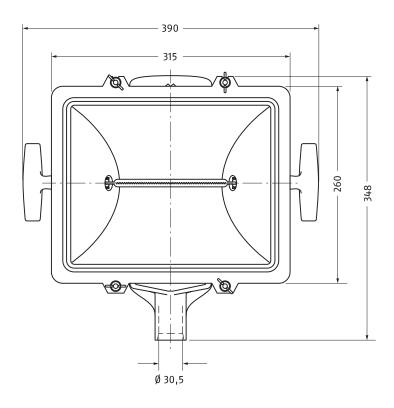

## with Halogen Lamp 230 V / 1000 W

| Housing               | die cast aluminium with extra large cooling fins                                                                                     |
|-----------------------|--------------------------------------------------------------------------------------------------------------------------------------|
| Halogen lamp          | halogen lamp 230 V / 1000 W, impact-resistant and postition-insensitive, equates to more than 10,900 lumen effective light output    |
| Safety cover          | special safety glass 305 x 250 x 5 mm, light outlet 265 x 220 mm, resistant to maximum temperature changes                           |
| Connecting lead       | 10 m, heavy rubber hose line H 0 7 RN-F 3G 1,5 (or higher quality) with safety contact plug, lockable, 16A 250V acc. to DIN VDE 0620 |
| Fastening, attachment | to tripod or vehicle, using a joint and attachment piece via an aluminium bolt acc. to DIN 14 640                                    |
| Handle                | 1 carrying handle and 2 side handles ensure optimum handling,<br>the side handles are also used for winding and unwinding the cable  |
| Weight                | approx. 6.0 kg (with 10 m cable and plug)                                                                                            |
| Special versions      | e.g. halogen lamps 500 W or 750 W, any desired cable length – also available without plug(s), handles, joint or attachment piece     |