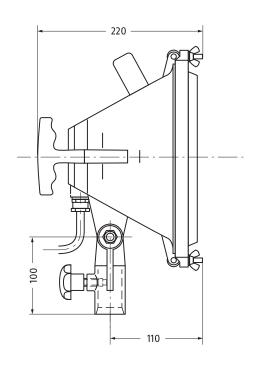

## with Halogen Lamp 230 V / 1000 W

| Housing               | die cast aluminium with extra large cooling fins                                                                                     |
|-----------------------|--------------------------------------------------------------------------------------------------------------------------------------|
| Halogen lamp          | halogen lamp 230 V / 1000 W, impact-resistant and postition-insensitive, equates to more than 10,900 lumen effective light output    |
| Safety cover          | special safety glass 305 x 250 x 5 mm, light outlet 265 x 220 mm, resistant to maximum temperature changes                           |
| Connecting lead       | 10 m, heavy rubber hose line H 0 7 RN-F 3G 1,5 (or higher quality) with safety contact plug, lockable, 16A 250V acc. to DIN VDE 0620 |
| Fastening, attachment | to tripod or vehicle, using a joint and attachment piece via an aluminium bolt acc. to DIN 14 640                                    |
| Handle                | 1 carrying handle and 2 side handles ensure optimum handling,<br>the side handles are also used for winding and unwinding the cable  |
| Weight                | approx. 6.0 kg (with 10 m cable and plug)                                                                                            |
| Special versions      | e.g. halogen lamps 500 W or 750 W, any desired cable length – also available without plug(s), handles, joint or attachment piece     |