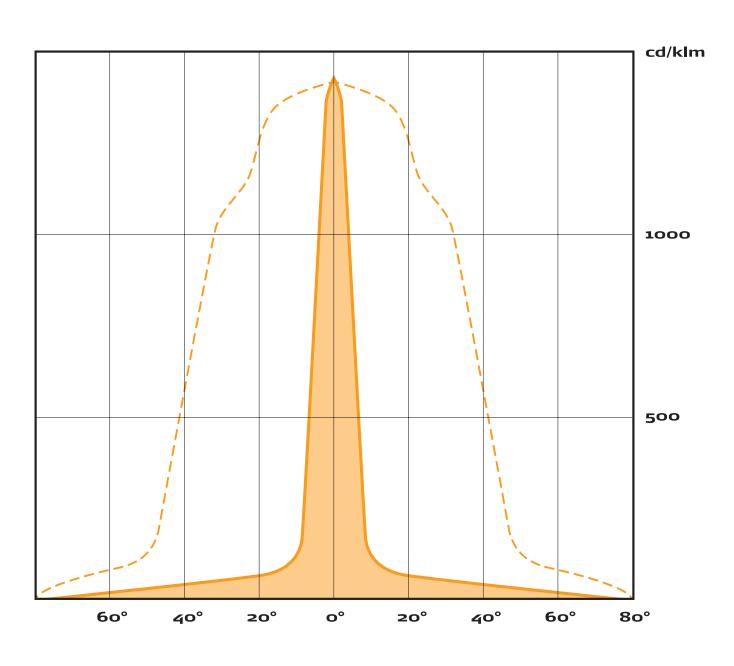

tact plug, lockable, 16A 250V acc. to DIN VDE 0620 |
| Fastening, attachment | to tripod or vehicle, using a joint and attachment piece via an aluminium bolt acc. to DIN 14 640                                    |
| Handle                | 1 carrying handle and 2 side handles ensure optimum handling,<br>the side handles are also used for winding and unwinding the cable  |
| Weight                | approx. 6.0 kg (with 10 m cable and plug)                                                                                            |
| Special versions      | e.g. halogen lamps 500 W or 750 W, any desired cable length – also available without plug(s), handles, joint or attachment piece     |



KARL Meister GmbH

## **HALOGEN-FLOODLIGHT FS 1000**

## Luminous intensity distribution Cartesian