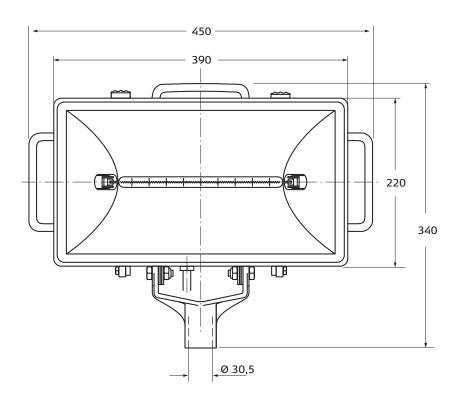

## with Halogen Lamp 1500 W

| Housing          | die cast aluminium                                                         |
|------------------|----------------------------------------------------------------------------|
|                  |                                                                            |
| Dimensions       | width x Height x depth: 450 x 340 x 160 mm                                 |
|                  |                                                                            |
| Halogen lamp     | 230 V / 1500 W                                                             |
|                  |                                                                            |
| Connecting lead  | 10 m, heavy rubber hose line H 0 7 RN-F 3G 1,5 with safety contact plug,   |
|                  | lockable, 16A 250V acc. to DIN VDE 0620                                    |
|                  |                                                                            |
| Fastening        | using a joint and attachment piece via an aluminium bolt acc. to DIN 14640 |
|                  |                                                                            |
| Handles          | 1 carrying handle and 2 side handles ensure optimum handling,              |
|                  | the side handles are also used for winding and unwinding the cable.        |
|                  |                                                                            |
| Weight           | capprox. 4,8 kg with 10 m cable, side handles andcarrying handles.         |
|                  |                                                                            |
| Special versions | any desired cable length - also available without plug and handles         |
|                  |                                                                            |
|                  |                                                                            |
|                  |                                                                            |