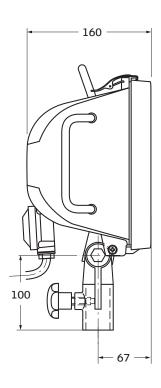

## with Halogen Lamp 1500 W

| Housing          | die cast aluminium                                                         |
|------------------|----------------------------------------------------------------------------|
|                  |                                                                            |
| Dimensions       | width x Height x depth: 450 x 340 x 160 mm                                 |
|                  |                                                                            |
| Halogen lamp     | 230 V / 1500 W                                                             |
|                  |                                                                            |
| Connecting lead  | 10 m, heavy rubber hose line H 0 7 RN-F 3G 1,5 with safety contact plug,   |
|                  | lockable, 16A 250V acc. to DIN VDE 0620                                    |
|                  |                                                                            |
| Fastening        | using a joint and attachment piece via an aluminium bolt acc. to DIN 14640 |
|                  |                                                                            |
| Handles          | 1 carrying handle and 2 side handles ensure optimum handling,              |
|                  | the side handles are also used for winding and unwinding the cable.        |
|                  |                                                                            |
| Weight           | capprox. 4,8 kg with 10 m cable, side handles andcarrying handles.         |
|                  |                                                                            |
| Special versions | any desired cable length - also available without plug and handles         |
|                  |                                                                            |
|                  |                                                                            |
|                  |                                                                            |