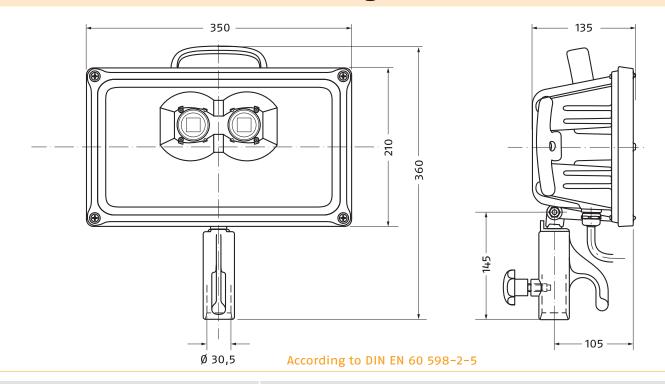

# with 2 x High Power LED 19,000 Lumen

| Housing                     | Durable, break-proof aluminium housing, weather-resistant due to high-grade powder coating                                                                                                      |
|-----------------------------|-------------------------------------------------------------------------------------------------------------------------------------------------------------------------------------------------|
| Protection type             | Dust-proof and hose-proof according to IP 65                                                                                                                                                    |
| Reflector                   | Special development from high grade pre-anodised reflector material for maximum yield of light and uniform light distribution, pleasant bright-dark transition                                  |
| Lamps                       | 2 x High Power LED, neutral white 4000 kelvins, colour rendering index CRI = >80 19,000 lumen (equates to approx. 1,500 watt halogen)                                                           |
| Connection load             | Voltage 100277 V AC, frequency 50/60 Hz, input power approx. 140 W Suitable for worldwide use in all public grids                                                                               |
| Ambient temperature         | -25 °C to 50 °C, without connection cable -40 °C to 50 °C                                                                                                                                       |
| Thermal overload protection | Reduction of power input in case of over-temperature                                                                                                                                            |
| Safety glass                | Tempered safety glass 317 x 176, optical outlet 154 x 85 mm, impact-<br>resistant support by continuous seal, insensitive to temperature differences                                            |
| Lead                        | 10 m, heavy rubber hose line H 0 7 RN-F 3G 1.5 (or higher quality) with Schuko plug, detentable, 16A 250 V acc. to DIN VDE 0620                                                                 |
| Mounting                    | By means of joint and mounting element for $\emptyset$ 30 mm pin (DIN 14 640) on all relevant supports such as tripods, vehicles, etc.                                                          |
| Handles                     | 1 carrying handle and two side handles for optimum manipulation, the side handles also serve to wind and unwind the cable                                                                       |
| Weight                      | Approx. 7,7 kg (with 10 m cable and plug)                                                                                                                                                       |
| Special versions            | For installation on light poles, turntable ladders, boom lifts, etc.  Any desired cable length and approved plugs available  - also available without plugs, handles, joint or mounting element |