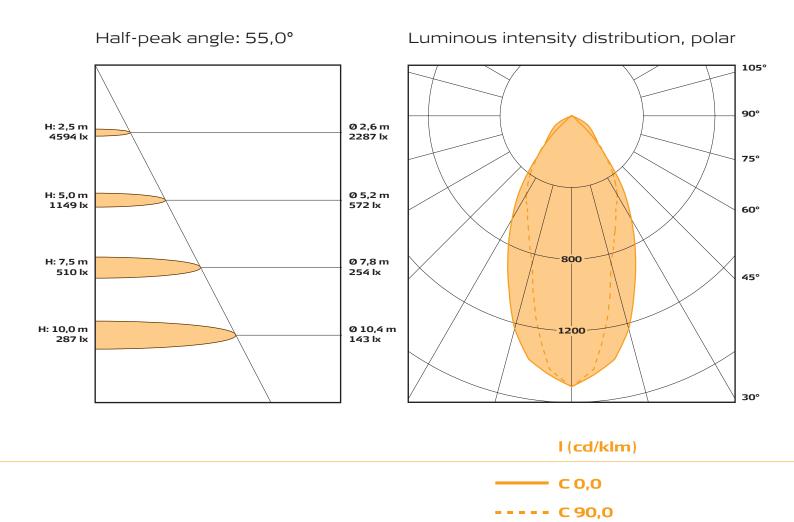

# Luminous intensity distribution/Cartesian

Cut-off angle gamma

I (cd/klm)

---- C 90,0