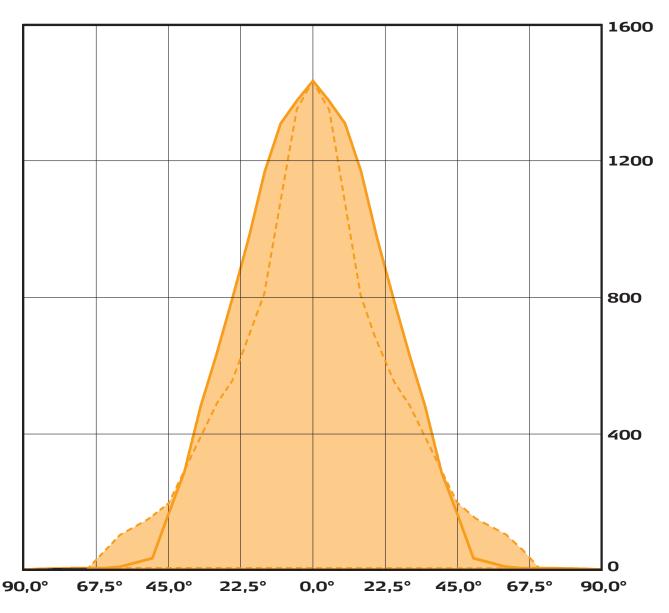

# Luminous intensity distribution/Cartesian

Cut-off angle gamma

I (cd/klm)

---- C 90,0