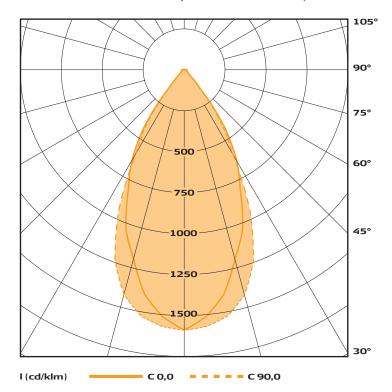

|
| Handles                     | 1 carrying handle and two side handles for optimum manipulation, the side handles also serve to wind and unwind the cable                                                                       |
| Weight                      | Approx. 6.7 kg (with 10 m cable and plug)                                                                                                                                                       |
| Special versions            | For installation on light poles, turntable ladders, boom lifts, etc.  Any desired cable length and approved plugs available  - also available without plugs, handles, joint or mounting element |





### **LED FLOODLIGHT LED 90 AC**

Half-peak angle: 50,8°



#### Luminous intensity distribution, polar



# Luminous intensity distribution/Cartesian