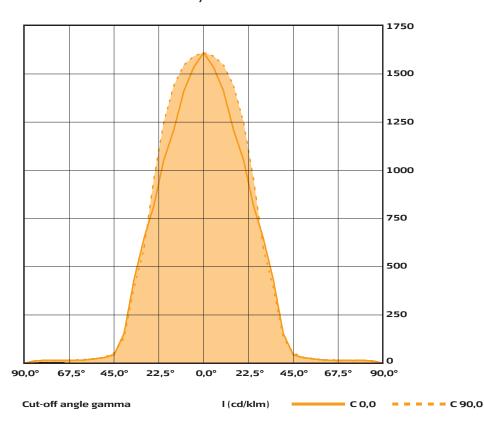

arrying handle and two side handles for optimum manipulation, the side handles also serve to wind and unwind the cable                                                                       |
| Weight                      | Approx. 6.7 kg (with 10 m cable and plug)                                                                                                                                                       |
| Special versions            | For installation on light poles, turntable ladders, boom lifts, etc.  Any desired cable length and approved plugs available  - also available without plugs, handles, joint or mounting element |





### **LED FLOODLIGHT LED 90 AC**

Half-peak angle: 50,8°



#### Luminous intensity distribution, polar



# Luminous intensity distribution/Cartesian