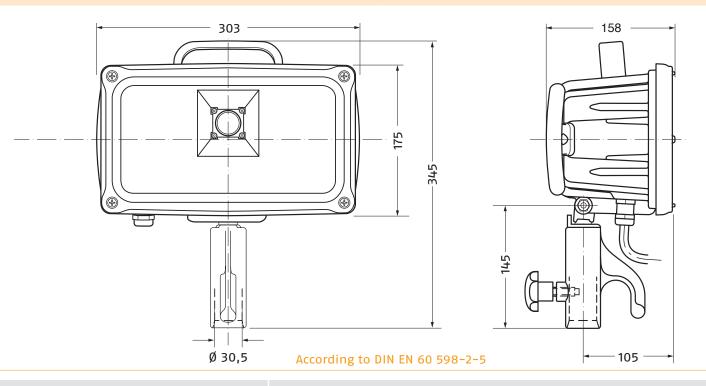

# with 1 x High Power LED 15,100 Lumen

| Housing                     | Durable, break-proof aluminium housing, weather-resistant due to high-grade powder coating                                                                                                      |
|-----------------------------|-------------------------------------------------------------------------------------------------------------------------------------------------------------------------------------------------|
| Protection type             | IP 67, dust-proof and protection against temporary immersion                                                                                                                                    |
| Reflector                   | Special development from high grade pre-anodised reflector material for maximum yield of light and uniform light distribution, pleasant bright-dark transition                                  |
| Lamps                       | 1 x High Power LED, neutral white 4000 kelvins, colour rendering index CRI = >80 15,100 lumen (equates to approx. 1000 watt halogen)                                                            |
| Connection load             | Voltage 100277 V AC, frequency 50/60 Hz, input power approx. 108 W Suitable for worldwide use in all public grids                                                                               |
| Ambient temperature         | -25 °C to 50 °C, without connection cable -40 °C to 50 °C                                                                                                                                       |
| Thermal overload protection | Reduction of power input in case of over-temperature                                                                                                                                            |
| Safety glass                | Tempered safety glass 262.6 x 139, optical outlet 75 x 80 mm, impact-<br>resistant support by continuous seal, insensitive to temperature differences                                           |
| Lead                        | 10 m, heavy rubber hose line H 0 7 RN-F 3G 1.5 (or higher quality) with Schuko plug, detentable, 16A 250 V acc. to DIN VDE 0620                                                                 |
| Mounting                    | By means of joint and mounting element for $\emptyset$ 30 mm pin (DIN 14 640) on all relevant supports such as tripods, vehicles, etc.                                                          |
| Handles                     | 1 carrying handle and two side handles for optimum manipulation, the side handles also serve to wind and unwind the cable                                                                       |
| Weight                      | Approx. 6.7 kg (with 10 m cable and plug)                                                                                                                                                       |
| Special versions            | For installation on light poles, turntable ladders, boom lifts, etc.  Any desired cable length and approved plugs available  - also available without plugs, handles, joint or mounting element |