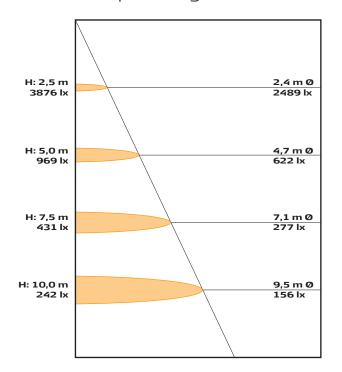

|
| Handles                     | 1 carrying handle and two side handles for optimum manipulation, the side handles also serve to wind and unwind the cable                                                                       |
| Weight                      | Approx. 6.7 kg (with 10 m cable and plug)                                                                                                                                                       |
| Special versions            | For installation on light poles, turntable ladders, boom lifts, etc.  Any desired cable length and approved plugs available  - also available without plugs, handles, joint or mounting element |





### **LED FLOODLIGHT LED 90 AC**

Half-peak angle: 50,8°



#### Luminous intensity distribution, polar



# Luminous intensity distribution/Cartesian