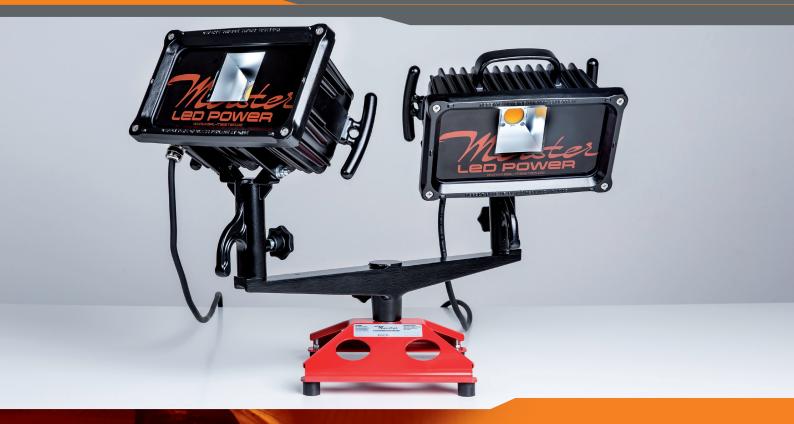

## LAMP PEDESTAL LSF

## tor all floodlights with DIN 14640 mounts

| Dimensions                | Length x width x height: 250 x 250 x 140 mm                                                                                                                                                                                                                                                                                                    |
|---------------------------|------------------------------------------------------------------------------------------------------------------------------------------------------------------------------------------------------------------------------------------------------------------------------------------------------------------------------------------------|
| Mounting                  | Using a slip-fitter mount according to DIN 14640 Ø 30 mm.<br>The lamp pedestal firmly rests on 4 slip-proof rubber pads on any surface                                                                                                                                                                                                         |
| Dead weight               | 0.65 kg                                                                                                                                                                                                                                                                                                                                        |
| Max. centr. ultimate load | 18.0 kg                                                                                                                                                                                                                                                                                                                                        |
| Material                  | Aluminium, red plastic-coated                                                                                                                                                                                                                                                                                                                  |
| Range of applications     | The LSF is ideally suited for illumination at any height<br>(e.g. walls, facades, advertising spaces) as well.<br>Thanks to the large tilt angles of Karl Meister floodlights in combination with the<br>LSF, the beam can also be directed at a very steep angle upwards or downwards<br>(e.g. sinkholes, cliff edges, high walls, ceilings). |
|                           | The lamp pedestal allows upright, space-saving storage of all floodlights with DIN 14640 mounts.                                                                                                                                                                                                                                               |
|                           | Thanks to the lamp pedestal, floodlights with DIN mounts can be used in workshops and equipment storage facilities for maintenance and rebuilding work.                                                                                                                                                                                        |
|                           |                                                                                                                                                                                                                                                                                                                                                |