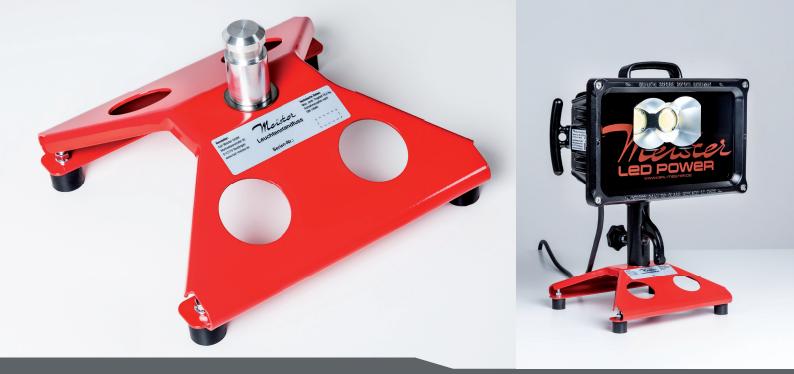

## LAMP PEDESTAL LSF

## tor all floodlights with DIN 14640 mounts

| Dimensions                | Length x width x height: 250 x 250 x 140 mm                                                                                                                                                                                                                                                                                                    |
|---------------------------|------------------------------------------------------------------------------------------------------------------------------------------------------------------------------------------------------------------------------------------------------------------------------------------------------------------------------------------------|
| Mounting                  | Using a slip-fitter mount according to DIN 14640 Ø 30 mm.<br>The lamp pedestal firmly rests on 4 slip-proof rubber pads on any surface                                                                                                                                                                                                         |
| Dead weight               | 0.65 kg                                                                                                                                                                                                                                                                                                                                        |
| Max. centr. ultimate load | 18.0 kg                                                                                                                                                                                                                                                                                                                                        |
| Material                  | Aluminium, red plastic-coated                                                                                                                                                                                                                                                                                                                  |
| Range of applications     | The LSF is ideally suited for illumination at any height<br>(e.g. walls, facades, advertising spaces) as well.<br>Thanks to the large tilt angles of Karl Meister floodlights in combination with the<br>LSF, the beam can also be directed at a very steep angle upwards or downwards<br>(e.g. sinkholes, cliff edges, high walls, ceilings). |
|                           | The lamp pedestal allows upright, space-saving storage of all floodlights with DIN 14640 mounts.                                                                                                                                                                                                                                               |
|                           | Thanks to the lamp pedestal, floodlights with DIN mounts can be used in workshops and equipment storage facilities for maintenance and rebuilding work.                                                                                                                                                                                        |
|                           |                                                                                                                                                                                                                                                                                                                                                |