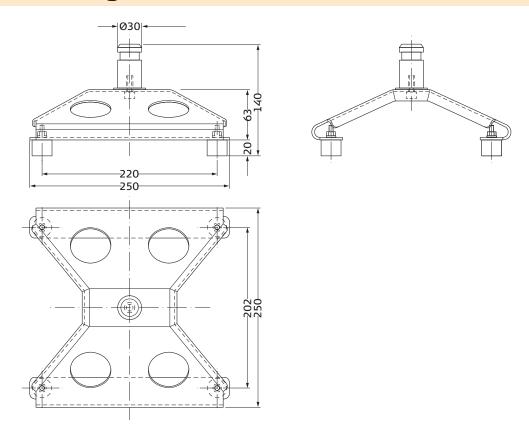

## LAMP PEDESTAL LSF

## tor all floodlights with DIN 14640 mounts

| Dimensions                | Length x width x height: 250 x 250 x 140 mm                                                                                                                                                                                                                                                                                                    |
|---------------------------|------------------------------------------------------------------------------------------------------------------------------------------------------------------------------------------------------------------------------------------------------------------------------------------------------------------------------------------------|
| Mounting                  | Using a slip-fitter mount according to DIN 14640 Ø 30 mm.<br>The lamp pedestal firmly rests on 4 slip-proof rubber pads on any surface                                                                                                                                                                                                         |
| Dead weight               | 0.65 kg                                                                                                                                                                                                                                                                                                                                        |
| Max. centr. ultimate load | 18.0 kg                                                                                                                                                                                                                                                                                                                                        |
| Material                  | Aluminium, red plastic-coated                                                                                                                                                                                                                                                                                                                  |
| Range of applications     | The LSF is ideally suited for illumination at any height<br>(e.g. walls, facades, advertising spaces) as well.<br>Thanks to the large tilt angles of Karl Meister floodlights in combination with the<br>LSF, the beam can also be directed at a very steep angle upwards or downwards<br>(e.g. sinkholes, cliff edges, high walls, ceilings). |
|                           | The lamp pedestal allows upright, space-saving storage of all floodlights with DIN 14640 mounts.                                                                                                                                                                                                                                               |
|                           | Thanks to the lamp pedestal, floodlights with DIN mounts can be used in workshops and equipment storage facilities for maintenance and rebuilding work.                                                                                                                                                                                        |
|                           |                                                                                                                                                                                                                                                                                                                                                |