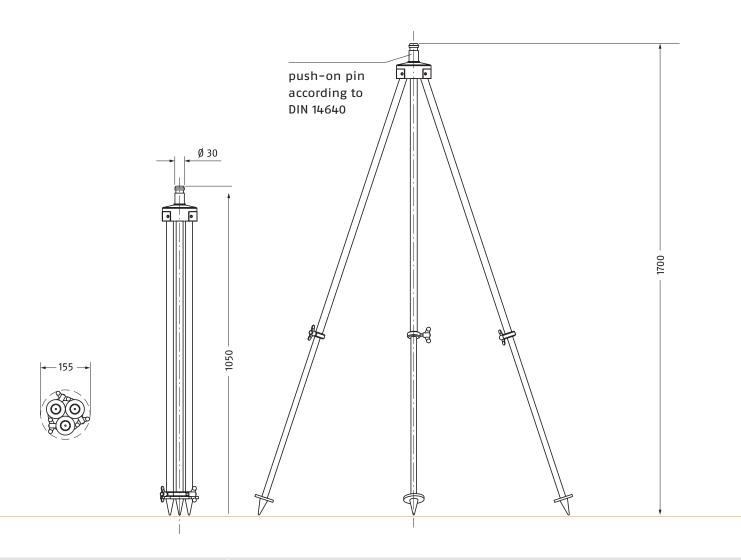

## **SAFETY TRIPOD ST 1700**

## according to former DIN 14683:2001-08

| max. extension height       | 1.70 m                                                                      |
|-----------------------------|-----------------------------------------------------------------------------|
| inserted length             | 1.05 m                                                                      |
| Weight<br>max. centred load | 5.0 kg                                                                      |
|                             | 18.00 kg                                                                    |
|                             |                                                                             |
| Mounting bolts              | according to DIN 14 640                                                     |
|                             |                                                                             |
| External tubes              | fire red, powder-coated                                                     |
|                             |                                                                             |
| Telescope tubes             | zinc-yellow, anodized,                                                      |
|                             | all tubes can be locked with secure stops at any height,                    |
|                             | for uneven, difficult terrain, all tripod legs can be extended individually |
|                             | For use with 2 floodlights, we recommend our 3 supporting bridges and       |
|                             | our DUO-LIGHT.                                                              |
|                             |                                                                             |
| Transport safety            | captive belt with lock to secure the 3 legs                                 |