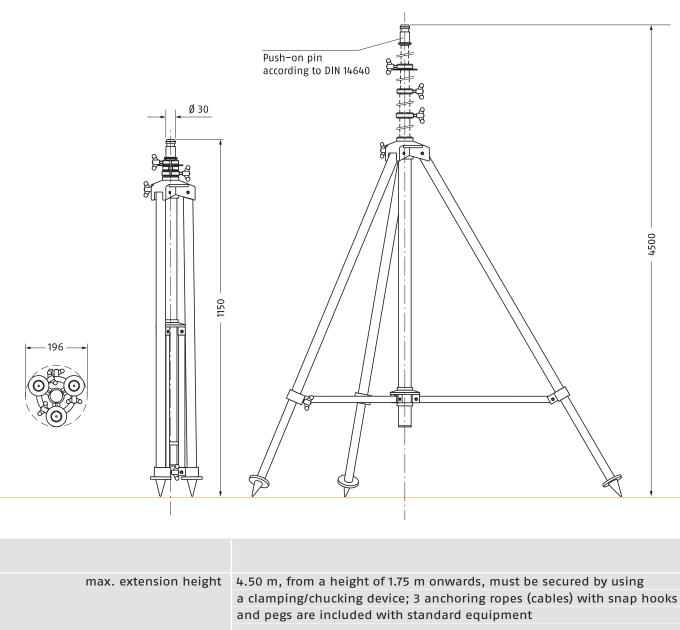

SAFETY TRIPOD ST 4500

## depending to DIN 15560-27

| Weight            | 13.0 kg                                                                |
|-------------------|------------------------------------------------------------------------|
| max. centred load | 18.00 kg                                                               |
|                   |                                                                        |
| Aluminium bolt(s) | according to DIN 14 640                                                |
|                   |                                                                        |
| External tubes    | external tripod tubes, fire red, powder-coated                         |
|                   |                                                                        |
| Telescope tubes   | zinc-yellow, anodized, all tubes can be locked with secure stops       |
|                   | at any height, for uneven, difficult terrain, all tripod legs can      |
|                   | be extended individually. For use with 2 floodlights, we recommend our |
|                   | 3 supporting bridges and our DUO-LIGHT.                                |