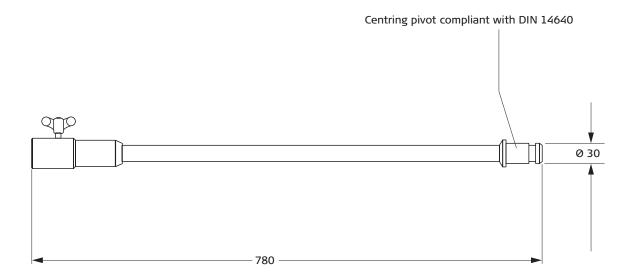

## for the tripod ST 1700

| Dimensions | Length x Diameter: 780 x 45 mm (without a wing screw)                       |
|------------|-----------------------------------------------------------------------------|
|            |                                                                             |
| Assembly   | By means of a slip-on sleeve with a wing screw and centring pivot compliant |
|            | with DIN 14640 Ø 30 mm.                                                     |
|            |                                                                             |
|            | The STV tripod extension can be clipped onto any                            |
|            | standard commercial tripod with a centring pivot.                           |
|            |                                                                             |
| Weight     | Approx. 0.950 kg                                                            |
|            |                                                                             |
| Material   | Chromated steel tube, solid aluminium slip-on sleeve and                    |
|            | solid aluminium centring pivot.                                             |
|            |                                                                             |
|            |                                                                             |