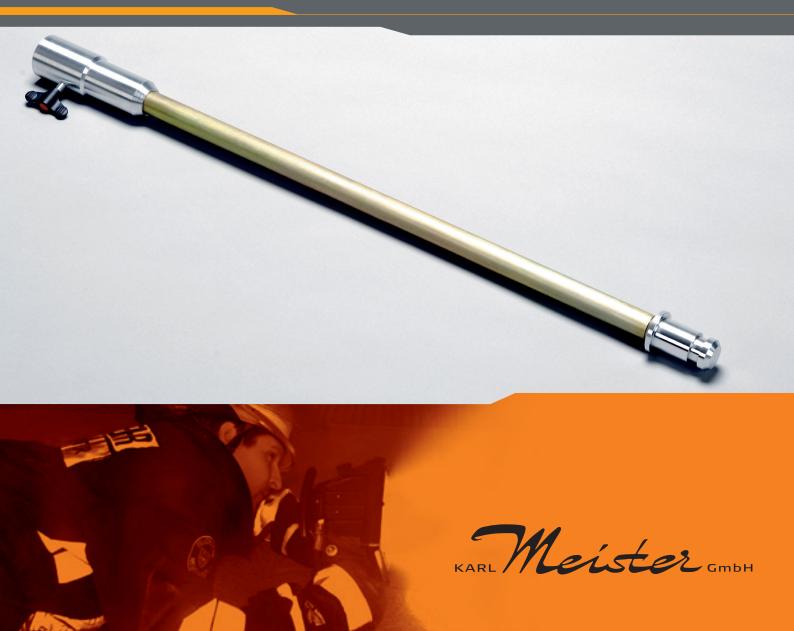

## TRIPOD EXTENSION STV

## for the tripod ST 1700

| Dimensions | Length x Diameter: 780 x 45 mm (without a wing screw)                       |
|------------|-----------------------------------------------------------------------------|
|            |                                                                             |
| Assembly   | By means of a slip-on sleeve with a wing screw and centring pivot compliant |
|            | with DIN 14640 Ø 30 mm.                                                     |
|            |                                                                             |
|            | The STV tripod extension can be clipped onto any                            |
|            | standard commercial tripod with a centring pivot.                           |
|            |                                                                             |
| Weight     | Approx. 0.950 kg                                                            |
|            |                                                                             |
| Material   | Chromated steel tube, solid aluminium slip-on sleeve and                    |
|            | solid aluminium centring pivot.                                             |
|            |                                                                             |
|            |                                                                             |