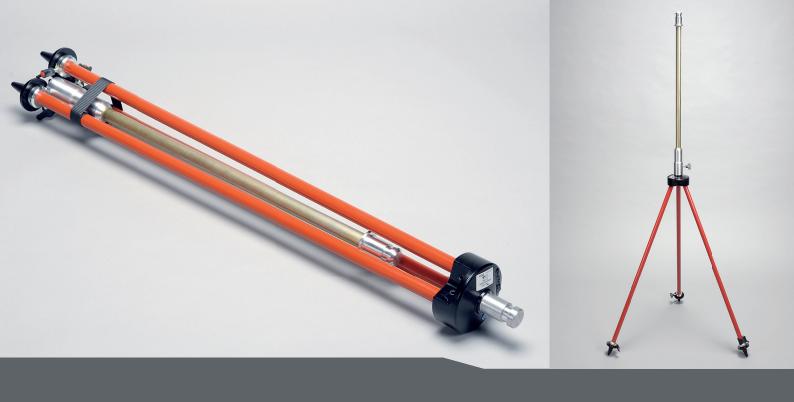

## TRIPOD EXTENSION STV

## for the tripod ST 1700

| Dimensions | Length x Diameter: 780 x 45 mm (without a wing screw)                       |
|------------|-----------------------------------------------------------------------------|
|            |                                                                             |
| Assembly   | By means of a slip-on sleeve with a wing screw and centring pivot compliant |
|            | with DIN 14640 Ø 30 mm.                                                     |
|            |                                                                             |
|            | The STV tripod extension can be clipped onto any                            |
|            | standard commercial tripod with a centring pivot.                           |
|            |                                                                             |
| Weight     | Approx. 0.950 kg                                                            |
|            |                                                                             |
| Material   | Chromated steel tube, solid aluminium slip-on sleeve and                    |
|            | solid aluminium centring pivot.                                             |
|            |                                                                             |
|            |                                                                             |