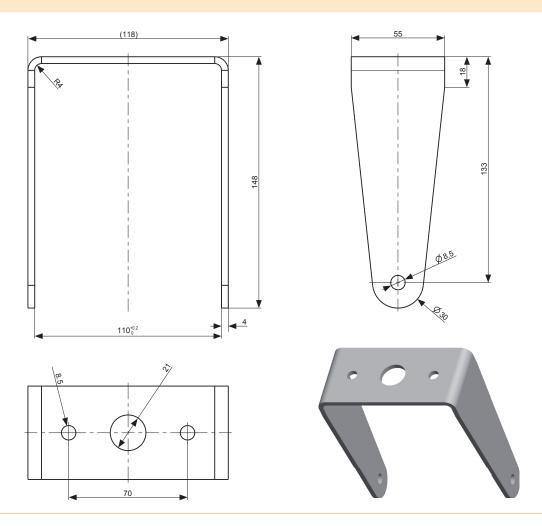

## STIRRUP MOUNTING BRACKET, WALL MOUNT

| Dimensions            | 148 x 118 x 55 mm                                                                                                                                                                                                                                          |
|-----------------------|------------------------------------------------------------------------------------------------------------------------------------------------------------------------------------------------------------------------------------------------------------|
| Dead weight           | 0.2 kg                                                                                                                                                                                                                                                     |
| Material              | Corrosion-proof aluminium, stainless steel available on request                                                                                                                                                                                            |
| Mounting              | The stirrup mounting bracket can be installed using screws and dowel pins (not included in the package) suitable for the respective substrate.  The lamp is mounted to the stirrup bracket using a set of stainless steel screws (included in the package) |
| Connection            | The power supply lined is routed through the centred $\emptyset$ 21 mm hole in the bracket.                                                                                                                                                                |
| Possible adjustments  | Vertical                                                                                                                                                                                                                                                   |
| Range of applications | The stirrup mounting bracket is used for permanent installation of a Karl Meister lamp (e.g. buildings, walls).                                                                                                                                            |