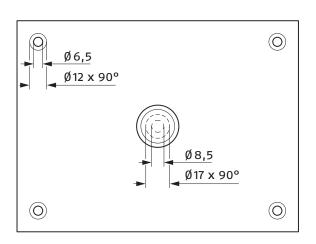

## with DIN 14640 pivot pin

| Dimensions            | 200 x 150 x 8 mm                                                                                                                                                                       |
|-----------------------|----------------------------------------------------------------------------------------------------------------------------------------------------------------------------------------|
| Dead weight           | 0.75 kg                                                                                                                                                                                |
| Material              | Corrosion-proof aluminium                                                                                                                                                              |
| Mounting              | Using 4 countersunk head screws $\emptyset$ 6 mm, length depending on type of substrate (not included in the package).                                                                 |
| Possible adjustments  | Vertical and horizontal, locking by means of a star knob                                                                                                                               |
| Range of applications | The wall mount is particularly well suited for repetitive applications in which the lamp is supposed to be installed and removed quickly. A suitable mains outlet should be available. |
| Application examples  | Buildings, cranes, construction machines, ski lifts, fairground rides, special events, etc.                                                                                            |