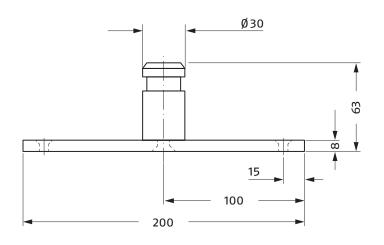

## with DIN 14640 pivot pin

| Dimensions            | 200 x 150 x 8 mm                                                                                                                                                                       |
|-----------------------|----------------------------------------------------------------------------------------------------------------------------------------------------------------------------------------|
| Dead weight           | 0.75 kg                                                                                                                                                                                |
| Material              | Corrosion-proof aluminium                                                                                                                                                              |
| Mounting              | Using 4 countersunk head screws $\emptyset$ 6 mm, length depending on type of substrate (not included in the package).                                                                 |
| Possible adjustments  | Vertical and horizontal, locking by means of a star knob                                                                                                                               |
| Range of applications | The wall mount is particularly well suited for repetitive applications in which the lamp is supposed to be installed and removed quickly. A suitable mains outlet should be available. |
| Application examples  | Buildings, cranes, construction machines, ski lifts, fairground rides, special events, etc.                                                                                            |