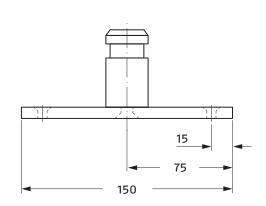

## with DIN 14640 pivot pin

| Dimensions            | 200 x 150 x 8 mm                                                                                                                                                                       |
|-----------------------|----------------------------------------------------------------------------------------------------------------------------------------------------------------------------------------|
| Dead weight           | 0.75 kg                                                                                                                                                                                |
| Material              | Corrosion-proof aluminium                                                                                                                                                              |
| Mounting              | Using 4 countersunk head screws $\emptyset$ 6 mm, length depending on type of substrate (not included in the package).                                                                 |
| Possible adjustments  | Vertical and horizontal, locking by means of a star knob                                                                                                                               |
| Range of applications | The wall mount is particularly well suited for repetitive applications in which the lamp is supposed to be installed and removed quickly. A suitable mains outlet should be available. |
| Application examples  | Buildings, cranes, construction machines, ski lifts, fairground rides, special events, etc.                                                                                            |